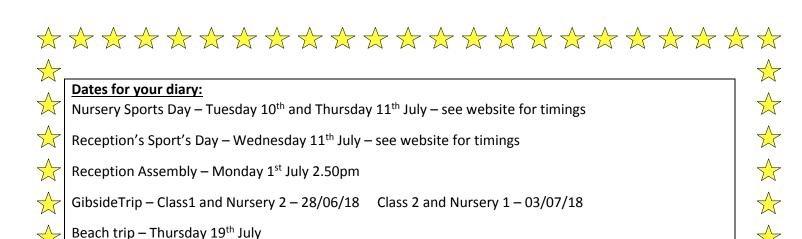

Please check the website for copies of letters and further dates for your diary www.archibaldfirstschool.org.uk

End of Term - Friday 20th July

 $\Rightarrow$ 

 $\Rightarrow$ 

 $\stackrel{\wedge}{\longrightarrow}$ 