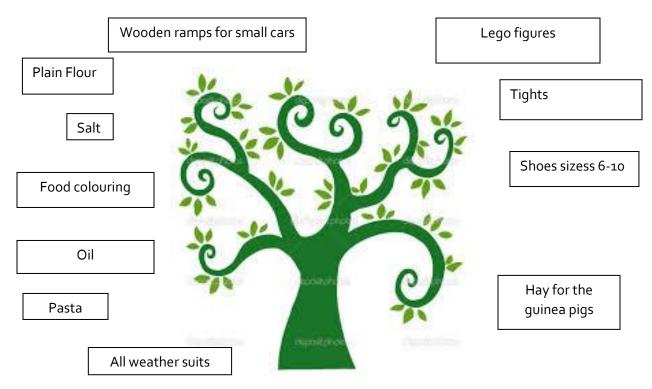

## Our Wish Tree

Any donations of the above items to Early Years would be greatly appreciated.

We love to tweet what we have been up to.

Follow us @archibaldfirst on Twitter.

Tweet us to share what you have been up to as well!